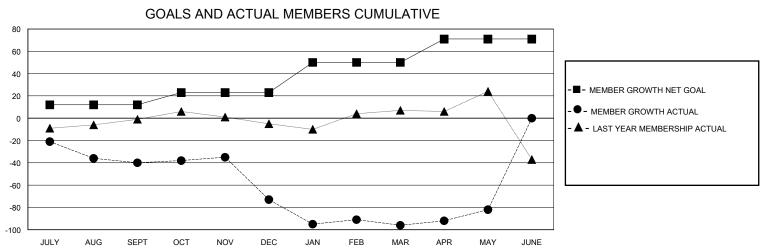

## District 11 D2

Results as of: 5/31/2024

| GMT:                  |               |           | GMT CA        |                       |                       |                         |                                                    |  |
|-----------------------|---------------|-----------|---------------|-----------------------|-----------------------|-------------------------|----------------------------------------------------|--|
|                       | Club          | os        |               | Members               |                       |                         |                                                    |  |
| RESULTS FOR 2023-2024 |               |           |               | RESULTS FOR 2023-2024 |                       |                         |                                                    |  |
| QUARTER               | NEW CLUB GOAL | NEW CLUBS | DROPPED CLUBS | QUARTER MEMBI         | ER GROWTH NET<br>GOAL | MEMBER GROWTH<br>ACTUAL | DROPPED<br>MEMBERS ACTUAL<br>(including transfers) |  |
| JULY/AUG/SEPT         | 0             | 0         | 0             | JULY/AUG/SEPT         | 12                    | 27                      | 60                                                 |  |
| OCT/NOV/DEC           | 1             | 0         | 2             | OCT/NOV/DEC           | 11                    | 37                      | 63                                                 |  |
| JAN/FEB/MAR           | 0             | 0         | 0             | JAN/FEB/MAR           | 27                    | 28                      | 36                                                 |  |
| APR/MAY/JUNE          | 0             | 0         | 0             | APR/MAY/JUNE          | 21                    | 21                      | 6                                                  |  |