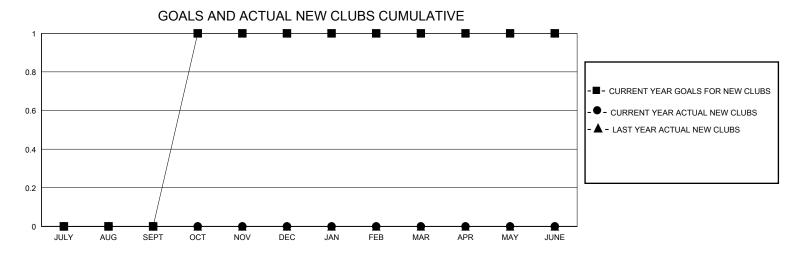

## District 11 D2

Results as of: 5/31/2024

| GMT:                  |               |           | GMT CA        |                       |                       |                         |                                                    |  |
|-----------------------|---------------|-----------|---------------|-----------------------|-----------------------|-------------------------|----------------------------------------------------|--|
|                       | Club          | os        |               | Members               |                       |                         |                                                    |  |
| RESULTS FOR 2023-2024 |               |           |               | RESULTS FOR 2023-2024 |                       |                         |                                                    |  |
| QUARTER               | NEW CLUB GOAL | NEW CLUBS | DROPPED CLUBS | QUARTER MEMBI         | ER GROWTH NET<br>GOAL | MEMBER GROWTH<br>ACTUAL | DROPPED<br>MEMBERS ACTUAL<br>(including transfers) |  |
| JULY/AUG/SEPT         | 0             | 0         | 0             | JULY/AUG/SEPT         | 12                    | 27                      | 60                                                 |  |
| OCT/NOV/DEC           | 1             | 0         | 2             | OCT/NOV/DEC           | 11                    | 37                      | 63                                                 |  |
| JAN/FEB/MAR           | 0             | 0         | 0             | JAN/FEB/MAR           | 27                    | 28                      | 36                                                 |  |
| APR/MAY/JUNE          | 0             | 0         | 0             | APR/MAY/JUNE          | 21                    | 21                      | 6                                                  |  |